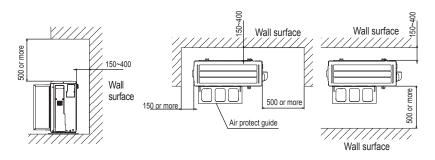

### 2 Requirements of installation space [Unit: mm]

(1) One unit installation:

(2) Multiple unit installation: \*Installation of multiple units in series must be no more than five units.