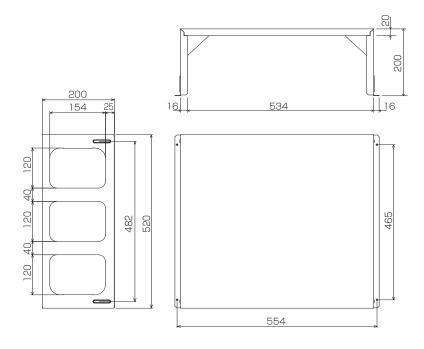

### Dimensions

Unit: mm

### Specifications

| Exterior              | Color (Munsell)   | Ivory (3.0Y 7.8/1.1)            |  |  |  |
|-----------------------|-------------------|---------------------------------|--|--|--|
|                       | Surface treatment | Acrylic resin coating           |  |  |  |
|                       | Material          | Alloy hot-dip carbon steel heet |  |  |  |
| Weight                |                   | 3.4kg                           |  |  |  |
| Accessory name x Qty. |                   |                                 |  |  |  |