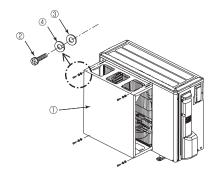

#### 1 Accessories

| ① Air protect guide 1 |  | ② Mounting screw 4×16 | 4 | ③ Washer | 4 | Spring washer | 4 |
|-----------------------|--|-----------------------|---|----------|---|---------------|---|
|                       |  |                       |   |          |   |               |   |

#### 3 Installation procedure

(1) Install the air protect guide @ on the outdoor unit using washers @, spring washers @ and screws @.

OPTIONA PARTS