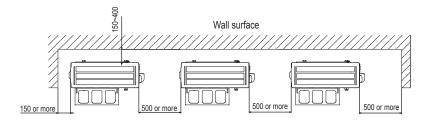

### 2 Requirements of installation space [Unit: mm]

(1) One unit installation:

(2) Multiple unit installation: \*Installation of multiple units in series must be no more than five units.