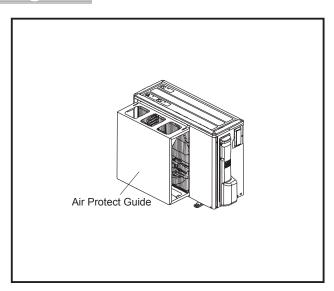

## Figure

## Descriptions

Enables operation even when the outside temperature is low. Protect the unit from cold wind.

### applicable Models

■ PUHZ-ZRP35/50 only 1 piece required